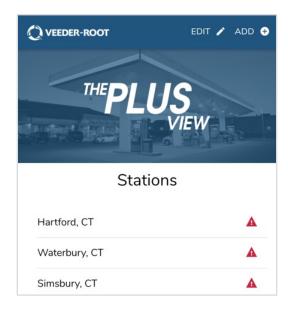

## Overview

The recently released iPhone iOS 16 software is not compatible with THE PLUS VIEW and THE REMOTE **VIEW apps.** iOS 16 prevents the apps from connecting to each programmed station. When either app is opened, it will show no connection to each station (as pictured below in THE PLUS VIEW app):